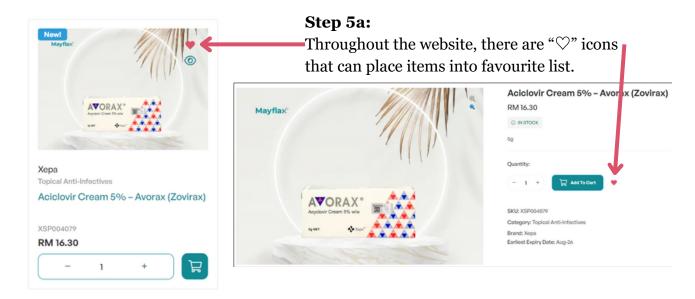

# ADDING TO CART THROUGH FAVOURITE LIST (OPTIONAL)

### Step 5b: Click 'Favourite' or "♡" icon to access favourite page **Mayflax** Search for products. AB Wound Spray RM 49.90 8 April 22, 2024 B RM 6.00 0 April 22, 2024 8 RM 94.00 April 22, 2024 Aciclovir Tab 400mg - Virest (Zovirax) RM 55.60 April 22, 2024 RM 47,00 April 22, 2024

### Step 5c:

Adjust your quantity and click "Add to Cart" button