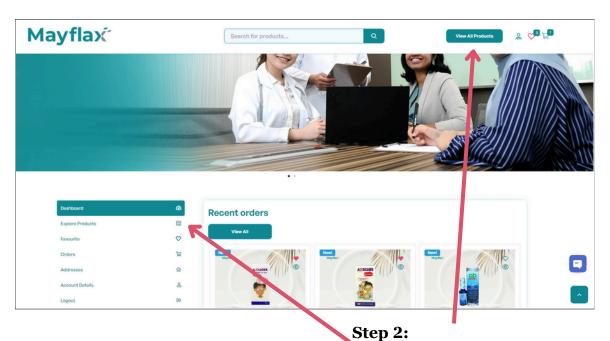

# **LOGIN TO APP.MAYFLAX.COM**

Step 1: Login Using Verified Account Username and Password

Click on "View All Products" or "Explore Products"