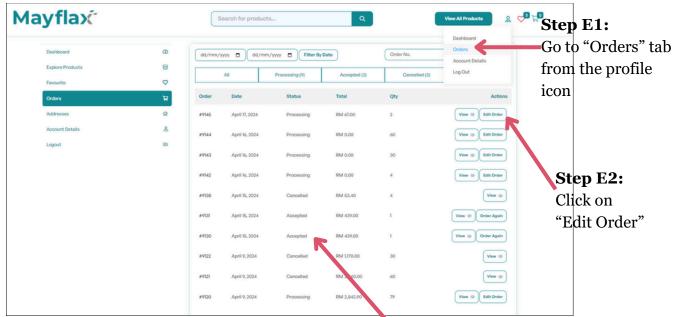

# **EDITING / CANCELLING ORDER**

Orders can be edited / cancelled as long as the status is not 'accepted'

# **EDITING / CANCELLING ORDER**