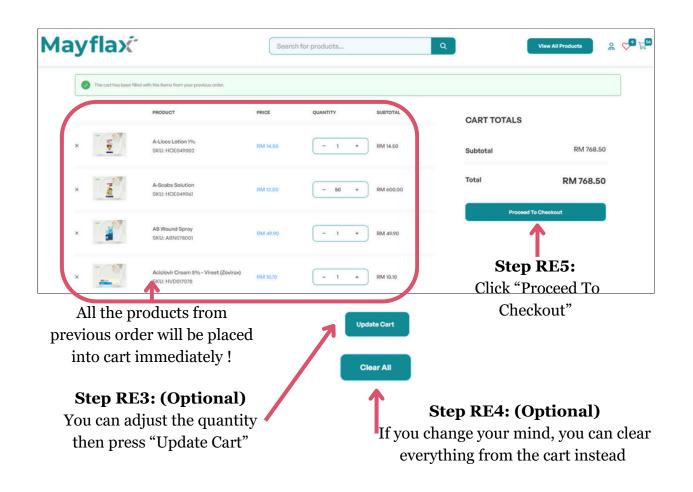

T THROUGH FAVOURITE LIST (OPTIONAL)



### Step 5b: Click 'Favourite' or "♡" icon to access favourite page **Mayflax** Search for products. AB Wound Spray RM 49.90 8 April 22, 2024 B RM 6.00 0 April 22, 2024 8 RM 94.00 April 22, 2024 Aciclovir Tab 400mg - Virest (Zovirax) RM 55.60 April 22, 2024 RM 47,00 April 22, 2024

### Step 5c:

Adjust your quantity and click "Add to Cart" button





# VIEWING ITEMS IN CART 🕽

### Step 6a:

Click the "cart" icon on top bar to view all selected products



Click on "view cart" to view details or







# **PLACING ORDER**



Include purchase order reference or delivery

instructions (optional)



Customers can save a copy of the Sales Order for own reference.

A copy will also be automatically emailed to you.





# **REORDERING FROM PAST ORDERS**







# **EDITING / CANCELLING ORDER**



Orders can be edited / cancelled as long as the status is not 'accepted'







# **EDITING / CANCELLING ORDER**







# **MINIMUM ORDER CONDITIONS**

|                           | IN KLANG<br>VALLEY | OUTSIDE OF<br>KLANG VALLEY                      |
|---------------------------|--------------------|-------------------------------------------------|
| NO COLD<br>CHAIN<br>ITEMS | RM 250             | RM 350<br>(Otherwise RM 20 delivery<br>charges) |
| COLD<br>CHAIN<br>ITEMS    | RM 250             | RM 400<br>(Otherwise RM 25 delivery<br>charges) |



# **Any Inquiries?**

Please Contact Local Sales Representative

or

Email To Us At info@mayflax.com



Prepared By: **Mayflax Team**