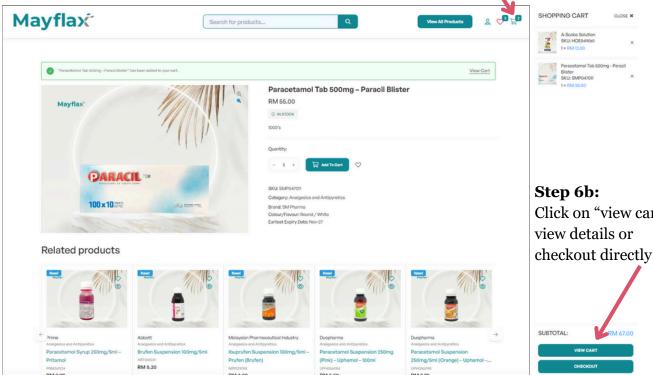

# VIEWING ITEMS IN CART 🕽

### Step 6a:

Click the "cart" icon on top bar to view all selected products

Click on "view cart" to view details or