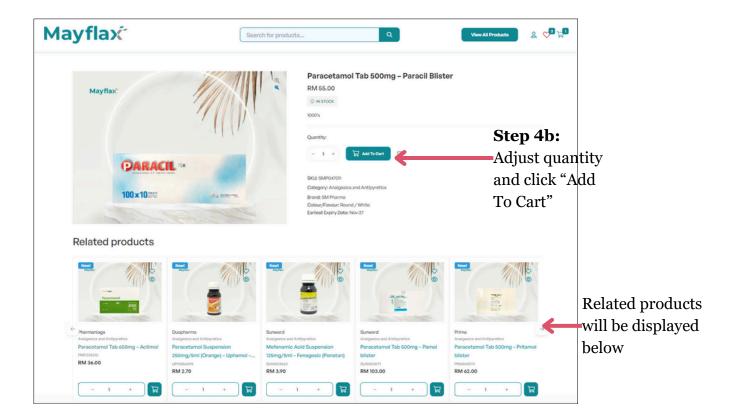

.com.
- 2. Fill in the **Mayflax Registration Form**.
- 3. Depending on preference, we can also assign a local sales representative to visit your clinic.
- 4. Proceed with creating Mayflax Online App account.





Step R1:

# PASSWORD RESET GUIDE (INITIAL)

WordPress <info@mayflax.com>

Once you provide us with the working purchaser email address, we will create account for you and a password reset mail will be sent to your mail box.





Once confirmed, click

"Save Password"





# PASSWORD RESET GUIDE ( SELF )

Another way to reset password is to click "Lost your password?" in the login tab.







# **LOGIN TO APP.MAYFLAX.COM**



Step 1: Login Using Verified Account Username and Password



Click on "View All Products" or "Explore Products"



# **PRODUCT SEARCH & ADDING TO CART**







# ADDING TO CART THROUGH FAVOURITE LIST (OPTIONAL)



### Step 5b: Click 'Favourite' or "♡" icon to access favourite page **Mayflax** Search for products. AB Wound Spray RM 49.90 8 April 22, 2024 B RM 6.00 0 April 22, 2024 8 RM 94.00 April 22, 2024 Aciclovir Tab 400mg - Virest (Zovirax) RM 55.60 April 22, 2024 RM 47,00 April 22, 2024

### Step 5c:

Adjust your quantity and click "Add to Cart" button





# VIEWING ITEMS IN CART 🕽

### Step 6a:

Click the "cart" icon on top bar to view all selected products



Click on "view cart" to view details or







# **PLACING ORDER**



Include purchase order reference or delivery

instructions (optional)



Customers can save a copy of the Sales Order for own reference.

A copy will also be automatically emailed to you.





# **REORDERING FRO