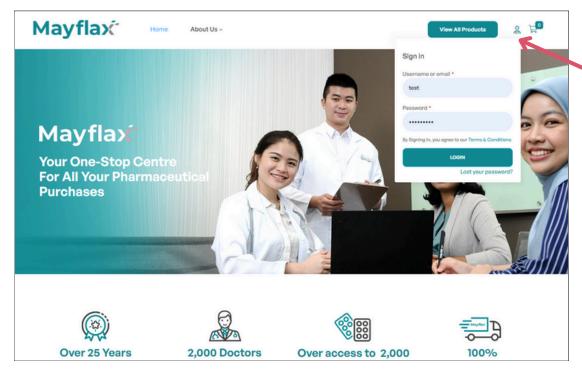

# **LOGIN TO APP.MAYFLAX.COM**

Step 1: Login Using Verified Account Username and Password

Click on "View All Products" or "Explore Products"