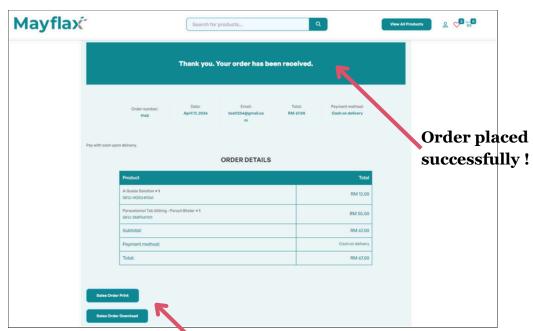

# **PLACING ORDER**

Include purchase order reference or delivery

instructions (optional)

Customers can save a copy of the Sales Order for own reference.

A copy will also be automatically emailed to you.