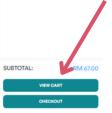

# VIEWING ITEMS IN CART 🕽

### Step 6a:

Click the "cart" icon on top bar to view all selected products

Click on "view cart" to view details or