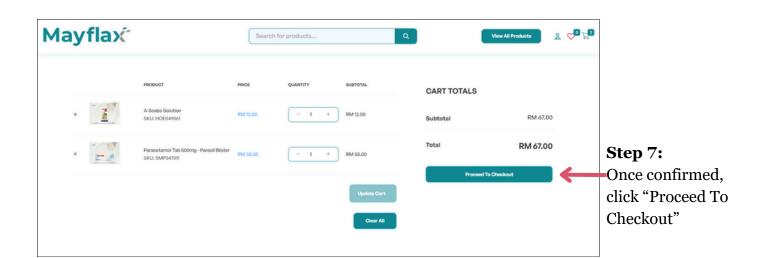

# VIEWING ITEMS IN CART 🕽

### Step 6a:

Click the "cart" icon on top bar to view all selected products

Click on "view cart" to view details or