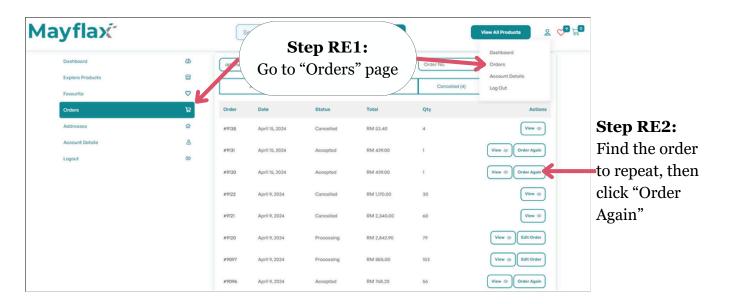

ART THROUGH FAVOURITE LIST (OPTIONAL)



### Step 5b: Click 'Favourite' or "♡" icon to access favourite page **Mayflax** Search for products. AB Wound Spray RM 49.90 8 April 22, 2024 B RM 6.00 0 April 22, 2024 8 RM 94.00 April 22, 2024 Aciclovir Tab 400mg - Virest (Zovirax) RM 55.60 April 22, 2024 RM 47,00 April 22, 2024

### Step 5c:

Adjust your quantity and click "Add to Cart" button





# VIEWING ITEMS IN CART 🕽

### Step 6a:

Click the "cart" icon on top bar to view all selected products



Click on "view cart" to view details or







# **PLACING ORDER**



Include purchase order reference or delivery

instructions (optional)



Customers can save a copy of the Sales Order for own reference.

A copy will also be automatically emailed to you.





# **REORDERING FROM PAST ORDERS**







# **EDITING / CANCELLING ORDER**



Orders can be edited / cancelled as long as the status is not 'accepted'







# **EDITING / CANCELLING ORDER**







# **MINIMUM ORDER CONDITIONS**

|                           | IN KLANG<br>VALLEY | OUTSIDE OF<br>KLANG VALLEY                      |
|---------------------------|--------------------|-------------------------------------------------|
| NO COLD<br>CHAIN<br>ITEMS | RM 250             | RM 350<br>(Otherwise RM 20 delivery<br>charges) |
| COLD<br>CHAIN<br>ITEMS    | RM 250             | RM 400<br>(Otherwise RM 25 delivery<br>charges) |



# **Any Inquiries?**

Please Contact Local Sales Representative

or

Email To Us At info@mayflax.com



Prepared By: **Mayflax Team**