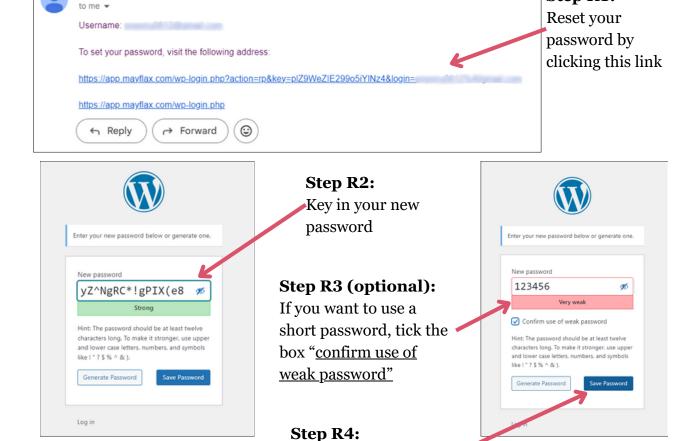

Step R1:

# PASSWORD RESET GUIDE (INITIAL)

WordPress <info@mayflax.com>

Once you provide us with the working purchaser email address, we will create account for you and a password reset mail will be sent to your mail box.

Once confirmed, click

"Save Password"