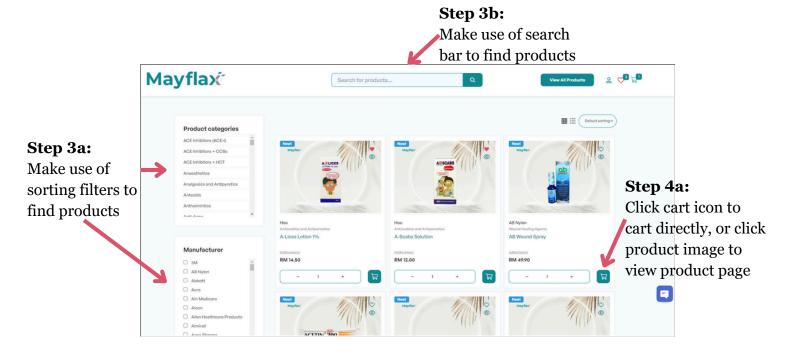

ax.com.
- 2. Fill in the **Mayflax Registration Form**.
- 3. Depending on preference, we can also assign a local sales representative to visit your clinic.
- 4. Proceed with creating Mayflax Online App account.





Step R1:

# PASSWORD RESET GUIDE (INITIAL)

WordPress <info@mayflax.com>

Once you provide us with the working purchaser email address, we will create account for you and a password reset mail will be sent to your mail box.





Once confirmed, click

"Save Password"





# PASSWORD RESET GUIDE ( SELF )

Another way to reset password is to click "Lost your password?" in the login tab.







# **LOGIN TO APP.MAYFLAX.COM**



Step 1: Login Using Verified Account Username and Password



Click on "View All Products" or "Explore Products"



# **PRODUCT SEARCH & ADDING TO CART**







# ADDING TO CART THROUGH FAVOURITE LIST (OPTIONAL)



### Step 5b: Click 'Favourite' or "♡" icon to access favourite page **Mayflax** Search for products. AB Wound Spray RM 49.90 8 April 22, 2024 B RM 6.00 0 April 22, 2024 8 RM 94.00 April 22, 2024 Aciclovir Tab 400mg - Virest (Zovirax) RM 55.60 April 22, 2024 RM 47,00 April 22, 2024

### Step 5c:

Adjust your quantity and click "Add to Cart" button





# VIEWING ITEMS IN CART 🕽

### Step 6a:

Click the "cart" icon on top bar to view all selected products



Click on "view cart" to view details or







# **PLACING ORDER**



Include purchase order reference or delivery

instructions (optional)



Customers can save a copy of the Sales Order for own reference.

A copy will also be automatically emailed to you.





# **REORDERING F