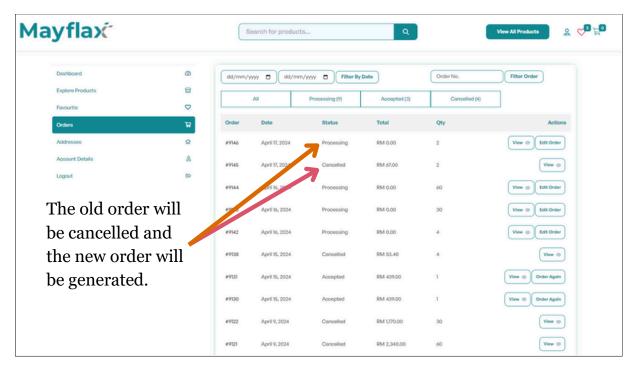

# **EDITING / CANCELLING ORDER**

Orders can be edited / cancelled as long as the status is not 'accepted'

# **EDITING / CANCELLING ORDER**