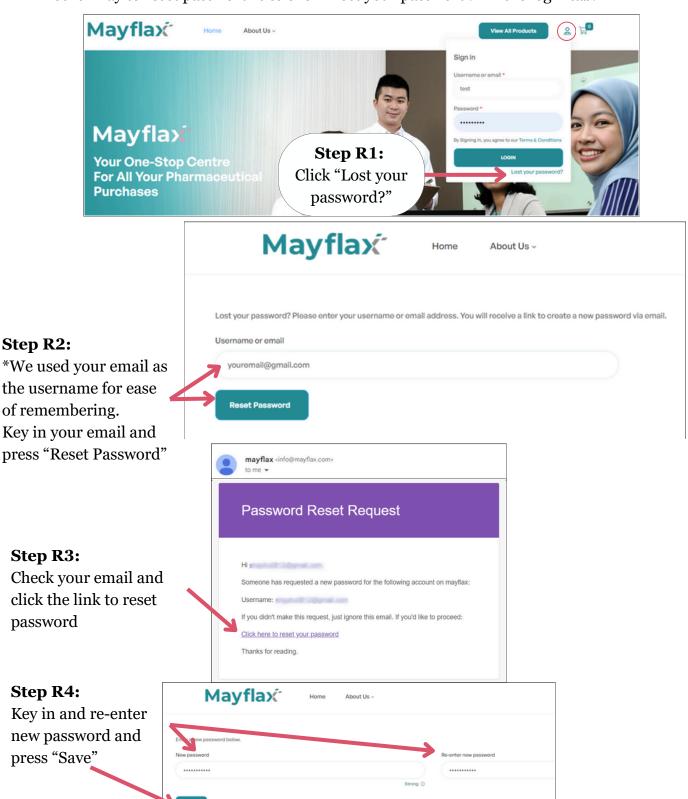

# PASSWORD RESET GUIDE ( SELF )

Another way to reset password is to click "Lost your password?" in the login tab.