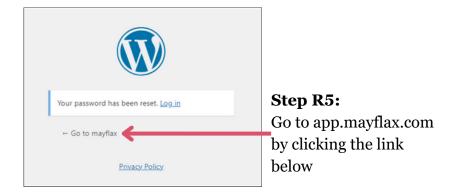

nic name and branch, and working purchaser email address to info@mayflax.com.
- 2. The admin will then create a user on your behalf and then send the password reset email to your mailbox.





# MAYFLAX ACCOUNT REGISTRATION FOR NEW CUSTOMERS

# **A) DIRECT EMAIL METHOD**

- 1. Please send an email stating intentions to create mayflax account to info@mayflax.com.
- 2. Fill in the **Mayflax Registration Form**.
- 3. Depending on preference, we can also assign a local sales representative to visit your clinic.
- 4. Proceed with creating Mayflax Online App account.





Step R1:

# PASSWORD RESET GUIDE (INITIAL)

WordPress <info@mayflax.com>

Once you provide us with the working purchaser email address, we will create account for you and a password reset mail will be sent to your mail box.





Once confirmed, click

"Save Password"





# PASSWORD RESET GUIDE ( SELF )

Another way to reset password is to click "Lost your password?" in the login tab.







# **LOGIN TO APP.MAYFLAX.COM**



Step 1: Login Using Verified Account Username and Password



Click on "View All Products" or "Explore Products"



# **PRODUCT SEARCH & ADDING TO CART**







# ADDING TO CART THROUGH FAVOURITE LIST (OPTIONAL)



### Step 5b: Click 'Favourite' or "♡" icon to access favourite page **Mayflax** Search for products. AB Wound Spray RM 49.90 8 April 22, 2024 B RM 6.00 0 April 22, 2024 8 RM 94.00 April 22, 2024 Aciclovir Tab 400mg - Virest (Zovirax) RM 55.60 April 22, 2024 RM 47,00 April 22, 2024

### Step 5c:

Adjust your quantity and click "Add to Cart" button





# VIEWING ITEMS IN CART 🕽

##