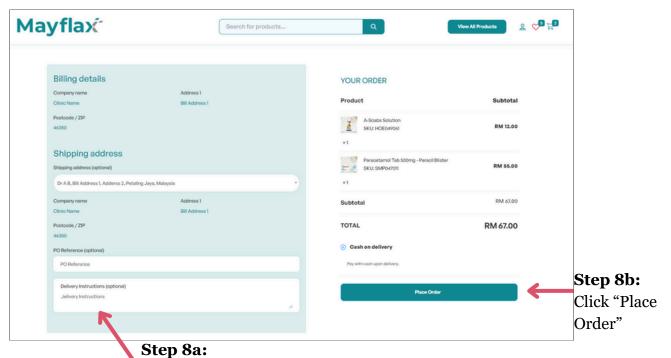

# **PLACING ORDER**

Include purchase order reference or delivery

instructions (optional)

Customers can save a copy of the Sales Order for own reference.

A copy will also be automatically emailed to you.