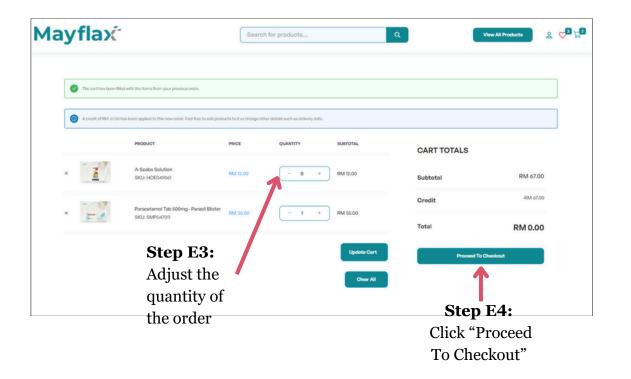

# **PLACING ORDER**

Include purchase order reference or delivery

instructions (optional)

Customers can save a copy of the Sales Order for own reference.

A copy will also be automatically emailed to you.