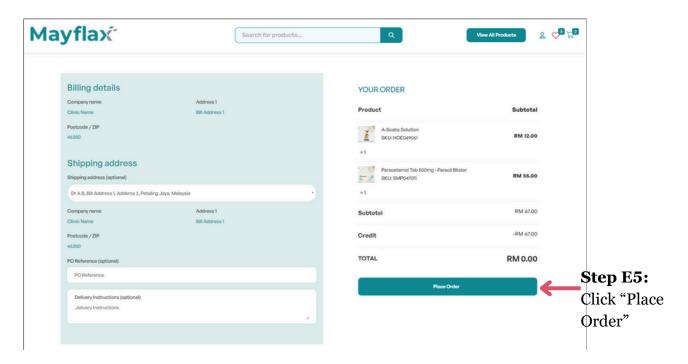

# **PLACING ORDER**

Include purchase order reference or delivery

instructions (optional)

Customers can save a copy of the Sales Order for own reference.

A copy will also be automatically emailed to you.